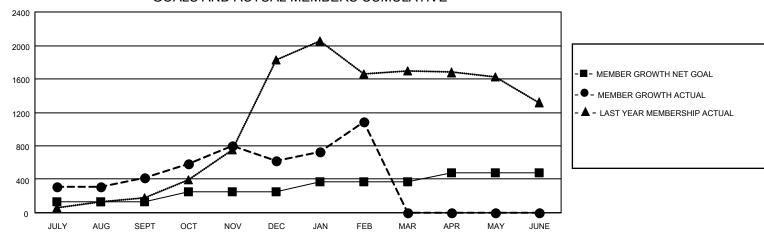

| $\ $ | Members                                     |      |                       |                        |                                                 |  |  |  |  |  |
|------|---------------------------------------------|------|-----------------------|------------------------|-------------------------------------------------|--|--|--|--|--|
|      | RESULTS FOR 2021-2022                       |      |                       |                        |                                                 |  |  |  |  |  |
|      | QUARTER                                     | МЕМВ | ER GROWTH NET<br>GOAL | MEMBER GROWT<br>ACTUAL | TH DROPPED MEMBERS ACTUAL (including transfers) |  |  |  |  |  |
| l    | JULY/AUG/SEPT<br>OCT/NOV/DEC<br>JAN/FEB/MAR |      | 135                   | 627                    | 183                                             |  |  |  |  |  |
| l    |                                             |      | 120                   | 694                    | 463                                             |  |  |  |  |  |
| l    |                                             |      | 110                   | 610                    | 117                                             |  |  |  |  |  |
| l    | APR/MAY/JUI                                 | NE   | 115                   | 0                      | 0                                               |  |  |  |  |  |

## GOALS AND ACTUAL MEMBERS CUMULATIVE

| DROPPED CLUBS: 19 |     | 184 CLUBS OF 392 ADDED 1 OR<br>MORE NEW MEMBERS | GENDER DISTRIBUTION               |                |
|-------------------|-----|-------------------------------------------------|-----------------------------------|----------------|
|                   |     |                                                 | MALE                              | 6,832 (76.43%) |
|                   |     |                                                 | FEMALE                            | 2,107 (23.57%) |
| DROPPED MEMBERS   |     |                                                 | NON BINARY                        | 0 (0.00%)      |
| DECEASED          | 15  | CLICK HERE FOR CUMULATIVE MEMBERSHIP DATA       | PREFER NOT TO ANSWER              | 0 (0.00%)      |
| CLUB CANCELLED    | 213 |                                                 | TOTAL FAMILY LINIT MEMBERS        | 7.331          |
| OTHER             | 535 |                                                 | TOTAL FAMILY UNIT MEMBERS 7,33    |                |
| TOTAL             | 763 |                                                 | FAMILY MEMBERS PAYING HAL<br>DUES | F 5,597        |