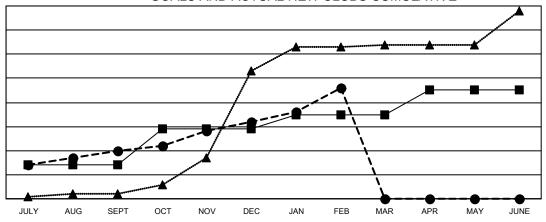

## Multiple District 305

| 305 | LOCATION: PAKISTAN |
|-----|--------------------|
|     |                    |

| Clubs                 |               |           |               |  |  |  |  |  |  |
|-----------------------|---------------|-----------|---------------|--|--|--|--|--|--|
| RESULTS FOR 2021-2022 |               |           |               |  |  |  |  |  |  |
| QUARTER               | NEW CLUB GOAL | NEW CLUBS | DROPPED CLUBS |  |  |  |  |  |  |
| JULY/AUG/SEPT         | 14            | 20        | 10            |  |  |  |  |  |  |
| OCT/NOV/DEC           | 15            | 12        | 7             |  |  |  |  |  |  |
| JAN/FEB/MAR           | 6             | 14        | 2             |  |  |  |  |  |  |
| APR/MAY/JUNE          | 10            | 0         | 0             |  |  |  |  |  |  |

## GOALS AND ACTUAL NEW CLUBS CUMULATIVE

- CURRENT YEAR GOALS FOR NEW CLUBS

- ■ - CURRENT YEAR ACTUAL NEW CLUBS

- ▲ - LAST YEAR ACTUAL NEW CLUBS